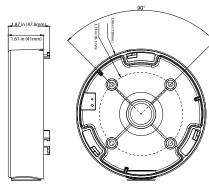

## **DIMENSIONS**

Unit: inch (mm)

## **SPECIFICATIONS**

| GENERAL             |                               |
|---------------------|-------------------------------|
| Material            | Aluminum alloy                |
| Color               | white                         |
| Working Temperature | -40°C~60°C (-40°F~140°F)      |
| Working Humidity    | 10~90% (Non-Condensing)       |
| Ingress Protection  | IP54                          |
| Dimensions          | 5.9" (150mm) x 1.87" (47.6mm) |