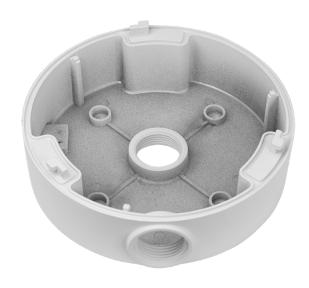

## **AVM-JB-V-L1 JUNCTION BOX**

JUNCTION BOX FOR VARIFOCAL LENS LARGE VANDAL DOME CAMERAS

The AVM-JB-V-L1 is a junction box designed for use with our Varifocal Lens Large Vandal Dome Cameras. Constructed with Aluminum alloy material with surface spray treatment and water-proof design, this junction box allows for the installation of our small fixed cameras with the cables collected and hidden out of sight. The junction box is available for wall or ceiling mounting.

## **FUNCTIONS**

- · Aluminum alloy material with surface spray treatment
- · Camera cables can be collected and hidden
- · Bottom inlet and side inlet
- · Available for wall or ceiling mounting

## **SPECIFICATIONS**

| GENERAL             |                               |
|---------------------|-------------------------------|
| Material            | Aluminum alloy                |
| Color               | white                         |
| Working Temperature | -40°C~60°C (-40°F~140°F)      |
| Working Humidity    | 10~90% (Non-Condensing)       |
| Ingress Protection  | IP54                          |
| Dimensions          | 5.9" (150mm) x 1.87" (47.6mm) |